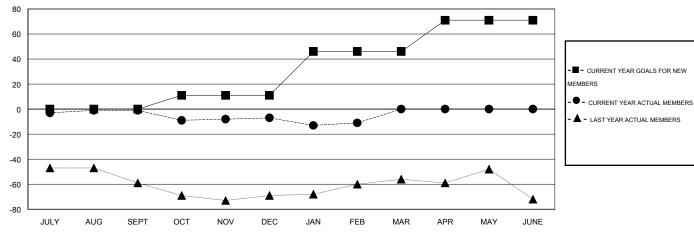

#### GOALS AND ACTUAL MEMBERS CUMULATIVE

| DROPPED CLUBS: 0  DROPPED MEMBERS |    | 27 CLUBS OF 71 ADDED 1 OR MORE<br>NEW MEMBERS | GENDER DISTRIBUTION  MALE 1,520 (86.12%)  FEMALE 245 (13.88%) |   |   |
|-----------------------------------|----|-----------------------------------------------|---------------------------------------------------------------|---|---|
| DECEASED                          | 11 | CLICK HERE FOR HEALTH                         | FAMILY UNIT MEMBERS                                           |   | 2 |
| CLUB CANCELLED OTHER              | 39 | ASSESSMENT DATA                               | HEAD OF HOUSEHOLD                                             |   | 1 |
| TOTAL                             | 50 |                                               | NON-HEAD OF HOUSEHOLD                                         | 1 |   |